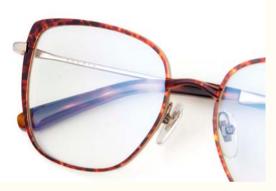

#### WOMEN'S DESIGN FEATURES

LAMINATION

Laminated exclusive acetate

PARIS

#### WOMEN'S DESIGN FEATURES

NEW COLOURS

New tortoise colours: spicy red and baby blue

PARIS