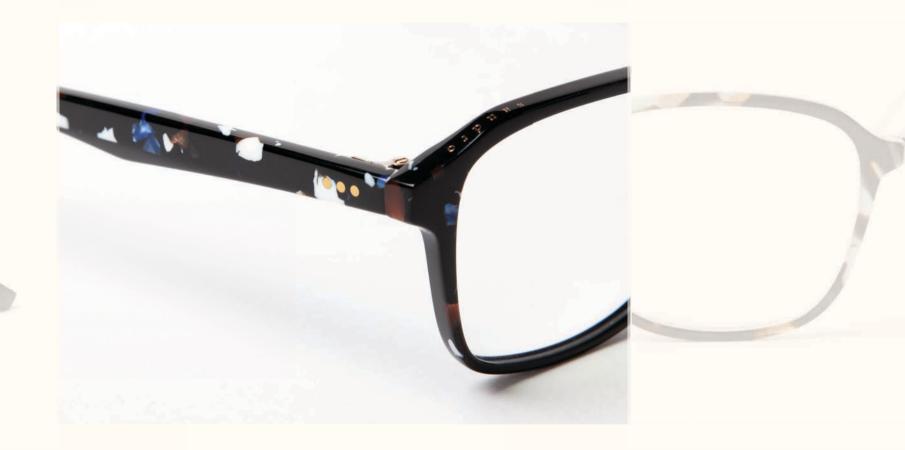

## WOMEN'S DESIGN FEATURES

SIGNATURE

Distinctive three-point rivets signature

PARIS

SIGNATURE

Distinctive three-point rivets signature