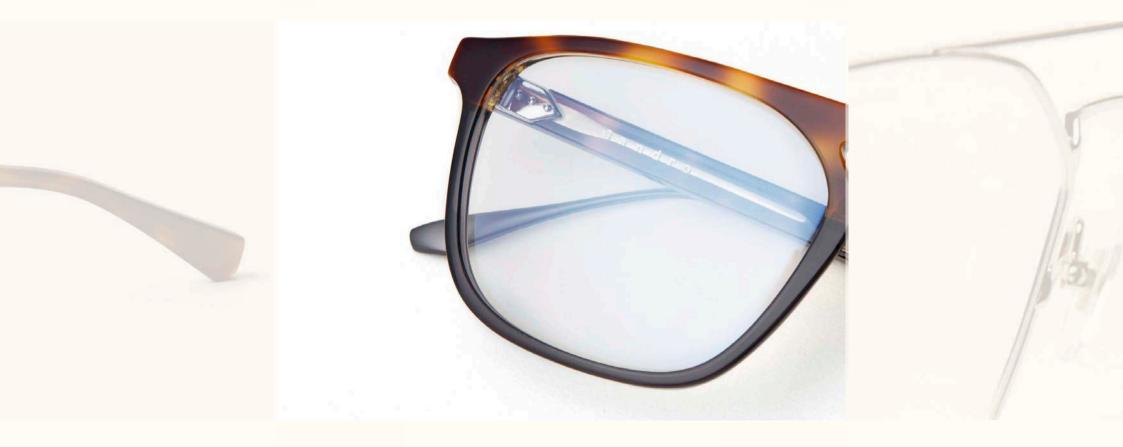

#### WOMEN'S DESIGN FEATURES

SUR-MESURE

Custom made five barrel hinge with real rivets

PARIS

## WOMEN'S DESIGN FEATURES

SIGNATURE

Distinctive three-point rivets signature

PARIS