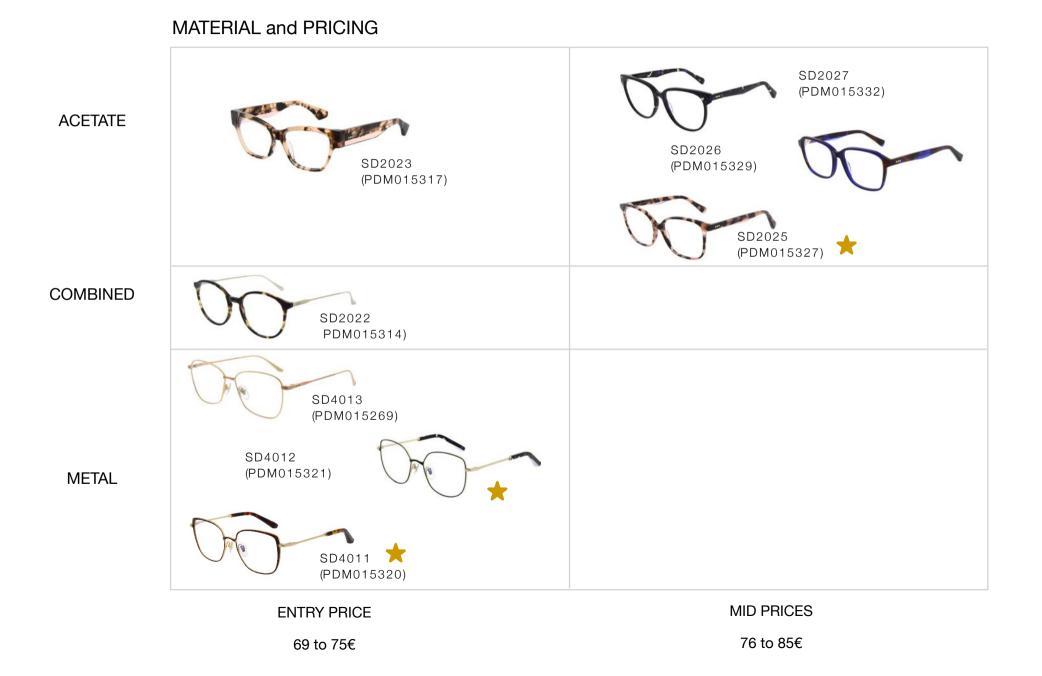

#### MATERIAL & PRICING

ENTRY PRICE

**HIGH PRICES** 

69 to 75€

76 to 85€

PARIS