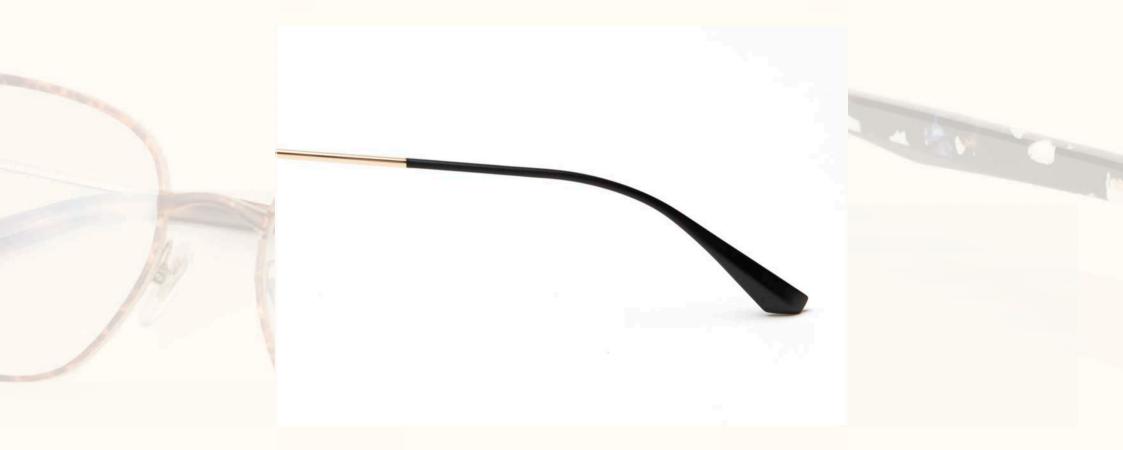

#### WOMEN'S DESIGN FEATURES

SUR-MESURE

Custom made five barrel hinge with real rivets

PARIS

#### SUR-MESURE