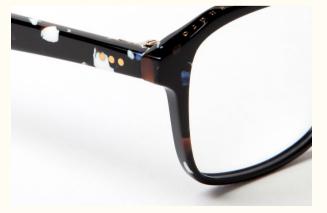

blues and classic blacks. Take a look, below.



# PRODUCTS

### s a n d r o

# WOMEN'S COLLECTION

### s a n d r o

PARIS

#### WOMEN'S DESIGN FEATURES

SUR-MESURE



Custom made five barrel hinge with real rivets

PARIS

#### WOMEN'S DESIGN FEATURES

SUBLIMATION



Paper transfer technique

PARIS

#### WOMEN'S DESIGN FEATURES

#### CONTRAST



Two tone colours on metal temple

PARIS

#### WOMEN'S DESIGN FEATURES

LAMINATION



Laminated exclusive acetate

PARIS

#### WOMEN'S DESIGN FEATURES

NEW COLOURS



New tortoise colours: spicy red and baby blue

PARIS

## WOMEN'S DESIGN FEATURES

SIGNATURE



Distinctive three-point rivets signature

PARIS

#### WOMEN'S DESIGN FEATURES

#### SUR-MESURE

#### SUBLIMATION

#### CONTRAST



Custom made five barrel hinge with real rivets

LAMINATION



Laminated exclusive acetate



Paper transfer technique

NEW COLOURS



New tortoise colours: spicy red and baby blue

Two tones colours on metal temple

SIGNATURE



Distinctive three-point rivets signature

# WOMEN'S COLLECTION OVERVIEW



PARIS

#### LUXURIOUS LAMINATION





PARIS

#### LUXURIOUS LAMINATION



SD2027 501 RED



**SD2026** 007 PIN

**SD2025** 234 TOR

PARIS

#### MINIMAL METALS



PARIS

#### MINIMAL METALS



SD4007 910 BLK/GLD

SD4005 910 BLK/GLD

PARIS

### CREATIVE COMBINATIONS





PARIS

#### CREATIVE COMBINATIONS



240 RED

PARIS

#### SUPER CHUNKY



PARIS

#### SUPER CHUNKY



SD2023 001 BLK

# MEN'S COLLECTION

# sandro

PARIS

PARIS

#### MEN'S DESIGN FEATURES

SUR-MESURE



Custom made five barrel hinge with real rivets

PARIS

#### MEN'S DESIGN FEATURES