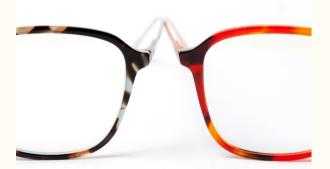

#### WOMEN'S DESIGN FEATURES

NEW COLOURS

New tortoise colours: spicy red and baby blue

PARIS