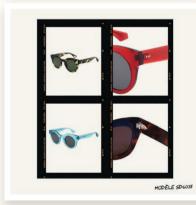

### FW19 CAMPAIGN WOMEN'S SUN

Designed to be worn with attitude, Sandro's new sunglass collection for both men and women is contemporary and versatile. For fail safe sartorial success, these frames have been designed to add a light-heartedness, and an air of individuality as the finishing touch to any look.

### FW19 CAMPAIGN MEN'S SUN

Designed to be worn with attitude, Sandro's new sunglass collection for both men and women is contemporary and versatile. For fail safe sartorial success, these frames have been designed to add a light-heartedness, and an air of individuality as the finishing touch to any look.