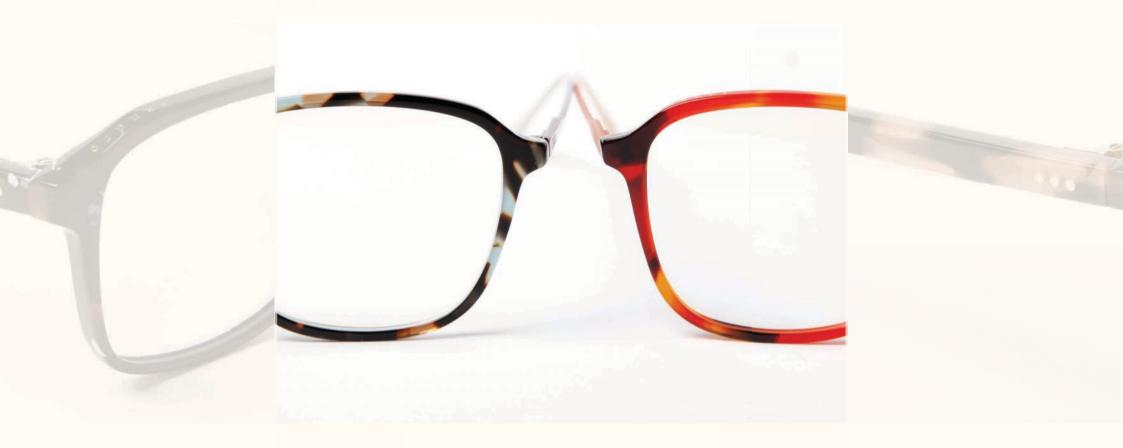

#### WOMEN'S DESIGN FEATURES

NEW COLOURS

New tortoise colours: spicy red and baby blue

PARIS

#### CONTRAST

Custom made five barrel hinge with real rivets

LAMINATION

Laminated exclusive acetate

Paper transfer technique

NEW COLOURS

New tortoise colours: spicy red and baby blue

Two tones colours on metal temple