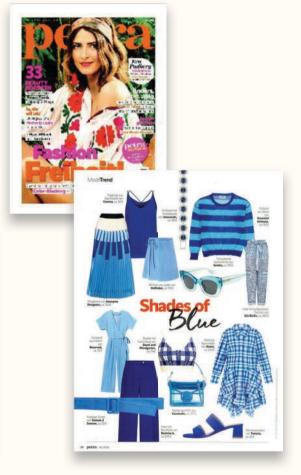

#### **Update Your Evewear Wardrobe with Sandro Frames**

Take on any occasion with confidence in new sophisticated specs from <u>Sandro</u>. These artisanal frames boas pilotilike and rounded silhouettes that showcase a fresh spin on a timeless look. Gals can dive into feminine designs that present sleek fronts, metallic accents and temples with marbleized patterns. Meanwhile, understated double bridges and layered effects reveal an edgy statement that's perfect for any fashion-conscious gent. Step out in style in soft blues and classic blacks. Take a look, below.