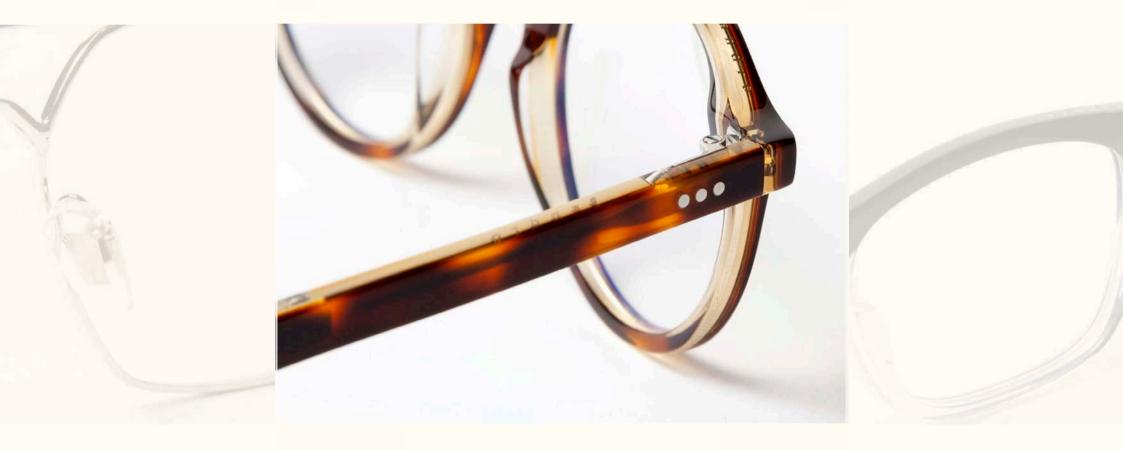

## WOMEN'S DESIGN FEATURES

SIGNATURE

Distinctive three-point rivets signature

PARIS

### MEN'S DESIGN FEATURES

SIGNATURE

Distinctive three-point rivets signature

PARIS