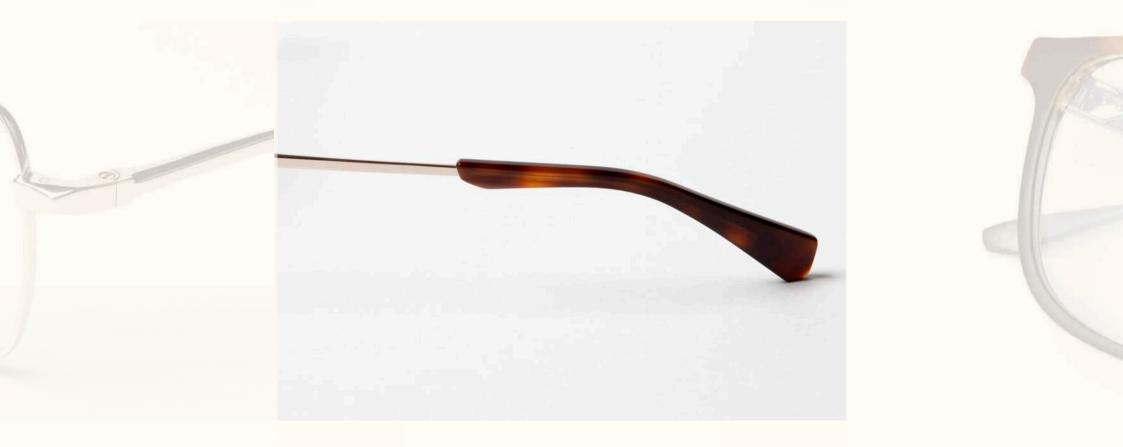

New tortoise colours: spicy red and baby blue

Two tones colours on metal temple

SIGNATURE



Distinctive three-point rivets signature

# WOMEN'S COLLECTION OVERVIEW



PARIS

#### LUXURIOUS LAMINATION





PARIS

#### LUXURIOUS LAMINATION



SD2027 501 RED



**SD2026** 007 PIN

**SD2025** 234 TOR

PARIS

#### MINIMAL METALS



PARIS

#### MINIMAL METALS



SD4007 910 BLK/GLD

SD4005 910 BLK/GLD

PARIS

### CREATIVE COMBINATIONS





PARIS

#### CREATIVE COMBINATIONS



240 RED

PARIS

#### SUPER CHUNKY



PARIS

#### SUPER CHUNKY



SD2023 001 BLK

# MEN'S COLLECTION

# sandro

PARIS

PARIS

#### MEN'S DESIGN FEATURES

SUR-MESURE



Custom made five barrel hinge with real rivets

PARIS

#### MEN'S DESIGN FEATURES

GRAPHIC



Sharp end piece

PARIS

## MEN'S DESIGN FEATURES

CONTRAST



Re colour endtips

PARIS

#### MEN'S DESIGN FEATURES

DETAILS



Laminated exclusive acetate

PARIS

#### MEN'S DESIGN FEATURES

EXCLUSIVE



Nose pads

PARIS

### MEN'S DESIGN FEATURES

SIGNATURE



Distinctive three-point rivets signature

PARIS

#### MEN'S DESIGN FEATURES

SUR-MESURE GRAPHIC CONTRAST sandro Custom made five barrel hinge with real rivets Sharp end piece Metal endtips DETAILS EXCLUSIVE SIGNATURE

Laminated exclusive acetate

Nose pads

Distinctive three-point rivets signature

# MEN'S COLLECTION OVERVIEW

#### MATERIAL & PRICING



ENTRY PRICE

**HIGH PRICES** 

69 to 75€

76 to 85€

PARIS

#### MINIMAL METALS



PARIS

MINIMAL METALS



SD3008 001 BLK



SD3008 880 SIL 🔶

**SD3003** 912 GLD/TOR

PARIS

#### ACETATE ALLSTARS



PARIS

#### ACETATE ALLSTARS



SD1024 207