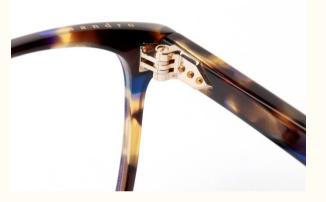

#### WOMEN'S DESIGN FEATURES

SUR-MESURE

Custom made five barrel hinge with real rivets

PARIS

## WOMEN'S DESIGN FEATURES

SIGNATURE

Distinctive three-point rivets signature

PARIS