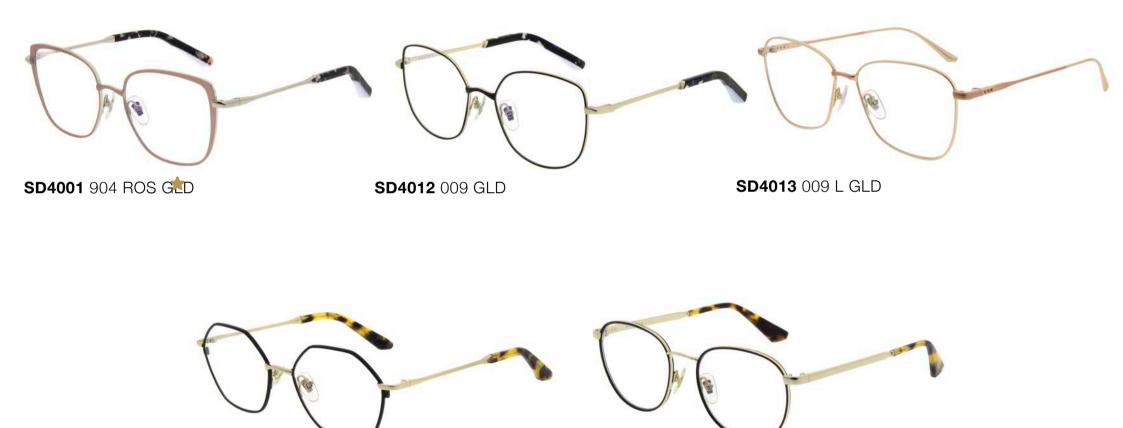

#### MINIMAL METALS

PARIS

MINIMAL METALS

SD3008 001 BLK

SD3008 880 SIL 🔶

**SD3003** 912 GLD/TOR

PARIS