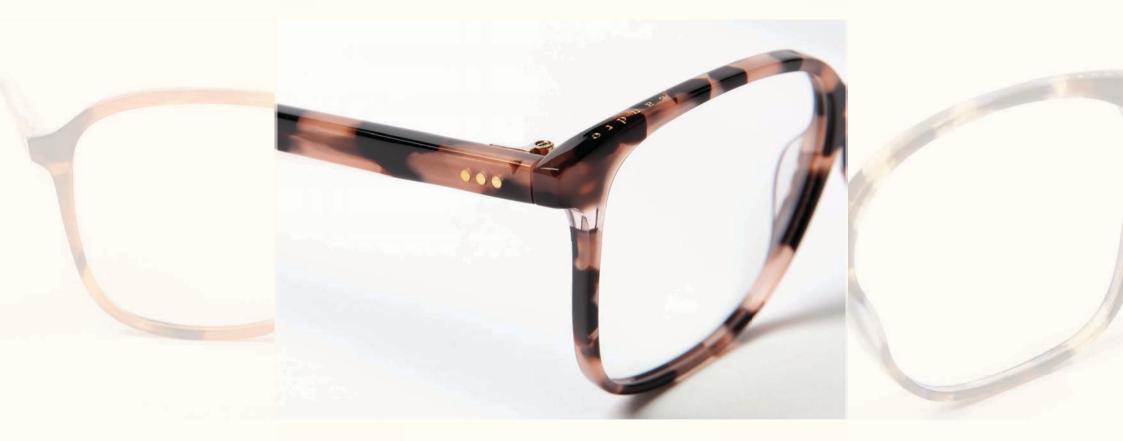

#### WOMEN'S DESIGN FEATURES

LAMINATION

Laminated exclusive acetate

PARIS

#### CONTRAST

Custom made five barrel hinge with real rivets

LAMINATION

Laminated exclusive acetate

Paper transfer technique

NEW COLOURS

New tortoise colours: spicy red and baby blue

Two tones colours on metal temple