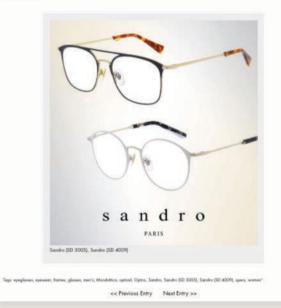

#### HELLO NEW SEASON

he SD6008 model embodies timelessness. With its large face, it displays tailor-mad tements such as the five-hinge hinge and the triple rivets (exclusive signature) hich combine perfectly with the visible metal structure of the branches.

The \$D\$006 model perfectly represents this aestheticism. A retro form but with a lamination game that gives the vision of a geometric line along the branches. A deep bevel circling glasses brings character.