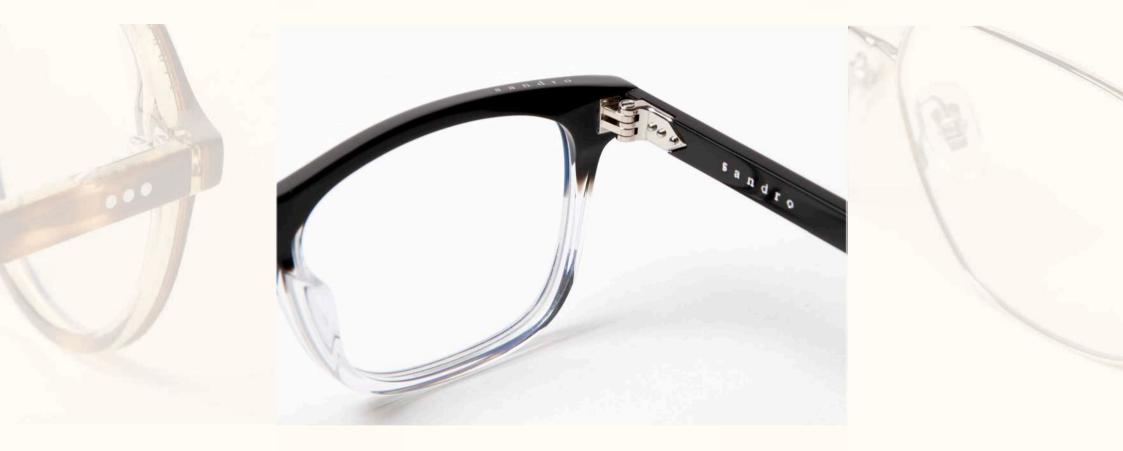

#### WOMEN'S DESIGN FEATURES

SUR-MESURE

Custom made five barrel hinge with real rivets

PARIS

## WOMEN'S DESIGN FEATURES

SIGNATURE

Distinctive three-point rivets signature

PARIS