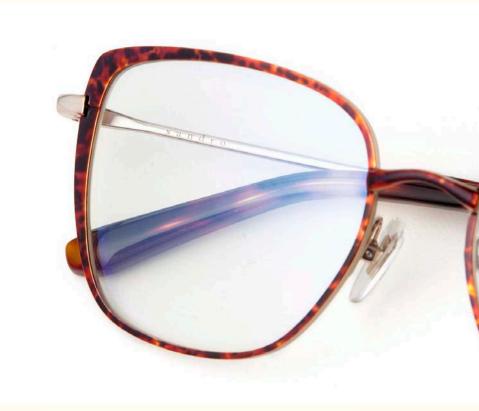

#### CONTRAST

Two tone colours on metal temple

PARIS

#### WOMEN'S DESIGN FEATURES

LAMINATION

Laminated exclusive acetate

PARIS

#### CONTRAST

Custom made five barrel hinge with real rivets

LAMINATION

Laminated exclusive acetate

Paper transfer technique

NEW COLOURS

New tortoise colours: spicy red and baby blue

Two tones colours on metal temple