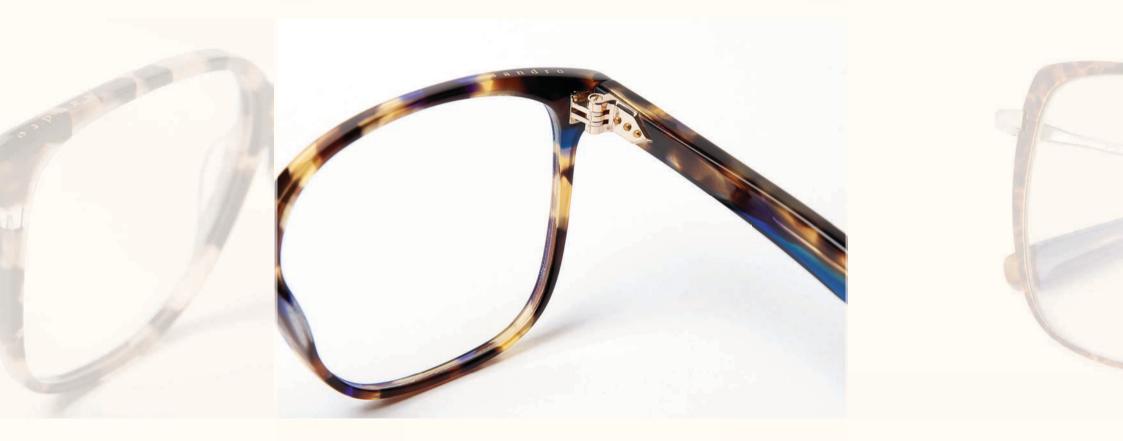

#### WOMEN'S DESIGN FEATURES

SUR-MESURE

Custom made five barrel hinge with real rivets

PARIS

## WOMEN'S DESIGN FEATURES

SIGNATURE

Distinctive three-point rivets signature

PARIS

#### SUR-MESURE

SIGNATURE

Distinctive three-point rivets signature