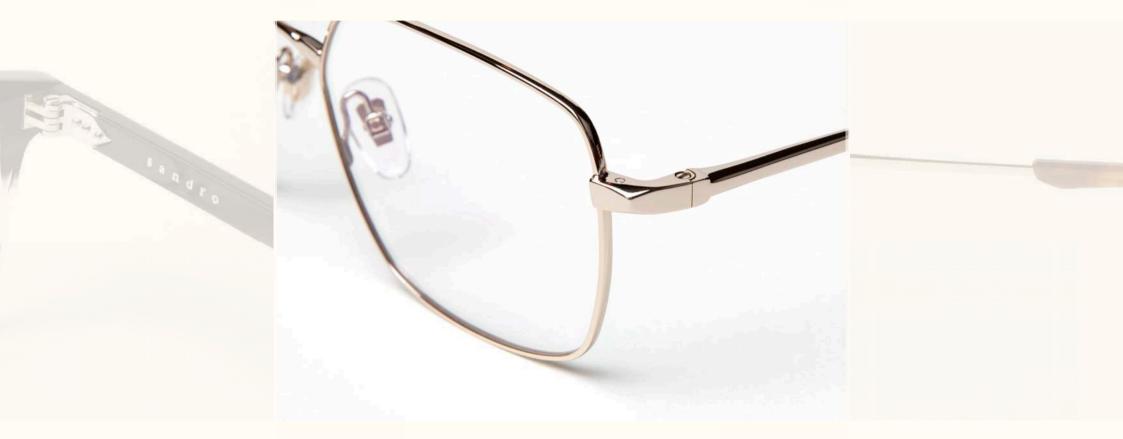

#### MEN'S DESIGN FEATURES

SUR-MESURE

Custom made five barrel hinge with real rivets

PARIS

#### MEN'S DESIGN FEATURES

EXCLUSIVE

Nose pads

PARIS

### MEN'S DESIGN FEATURES

SIGNATURE

Distinctive three-point rivets signature

PARIS